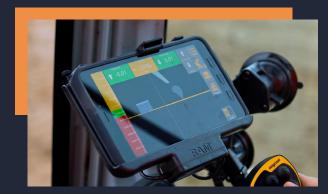

## ACCURATE EXCAVATION

Achieve the correct depth and slope every time. Instant feedback ensures you avoid over-digging, saving time and reducing material waste.

The in-cab interface connects to high-performance IMU sensors, providing precise, real-time guidance on depth and slope. With laser receiver compatibility and a built-in cut/fill display, operators can achieve maximum accuracy effortlessly.

#### **GENERAL FUNCTIONS**

- Instant Feedback IMU Sensors
- Spectra Precision Laser Reciever for ±2mm accuracy
- Easy Re-benching
- Joystick Integration
- Operates Without GNSS Signals
- Built-In Cut & Fill Display
- Remote Diagnostics & Updates
- Simple 3D Upgrade Path