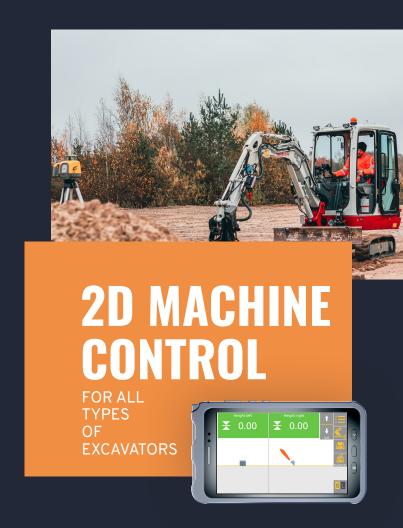

#### **UNICONTROL2D**

AFFORDABLE PRECISION FOR CONTRACTORS

Unicontrol2D is an accessible 2D machine control system designed to help any contractor dig faster and more precisely.

With precise excavation guidance and instant feedback, Unicontrol2D minimizes rework and reduces material costs. Built without compromising on quality, it's the most cost-effective way to increase earthmoving efficiency. With a straightforward upgrade path to 3D machine control, Unicontrol2D is a smart, future-proof investment. Finish jobs faster and move on to the next project with Unicontrol2D!