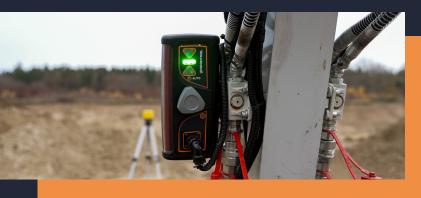

It's the perfect partner for your Spectra Precision laser!

## ACCURATE EXCAVATION

Achieve the correct depth and slope every time. Instant feedback ensures you avoid over-digging, saving time and reducing material waste.

The in-cab interface connects to high-performance IMU sensors, providing precise, real-time guidance on depth and slope. With laser receiver compatibility and a built-in cut/fill display, operators can achieve maximum accuracy effortlessly.

#### **GENERAL FUNCTIONS**

- Instant Feedback IMU Sensors
- Spectra Precision Laser Reciever for ±2mm accuracy
- Easy Re-benching
- Joystick Integration
- Operates Without GNSS Signals
- Built-In Cut & Fill Display
- Remote Diagnostics & Updates
- Simple 3D Upgrade Path