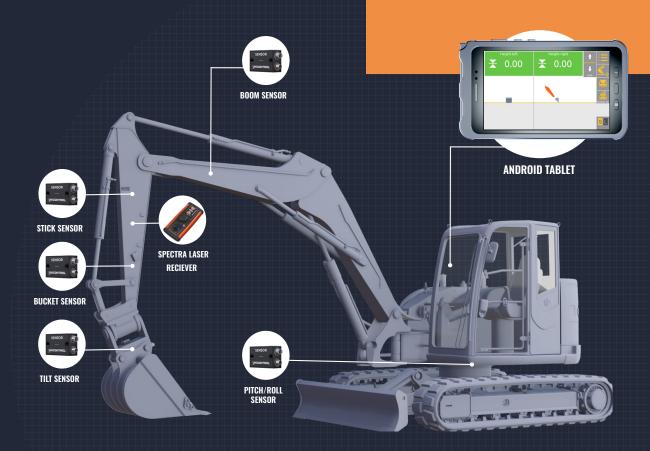

## ACCURATE EXCAVATION

Achieve the correct depth and slope every time. Instant feedback ensures you avoid over-digging, saving time and reducing material waste.

The in-cab interface connects to high-performance IMU sensors, providing precise, real-time guidance on depth and slope. With laser receiver compatibility and a built-in cut/fill display, operators can achieve maximum accuracy effortlessly.

#### **GENERAL FUNCTIONS**

- Instant Feedback IMU Sensors
- Spectra Precision Laser Reciever for ±2mm accuracy
- Easy Re-benching
- Joystick Integration
- Operates Without GNSS Signals
- Built-In Cut & Fill Display
- Remote Diagnostics & Updates
- Simple 3D Upgrade Path