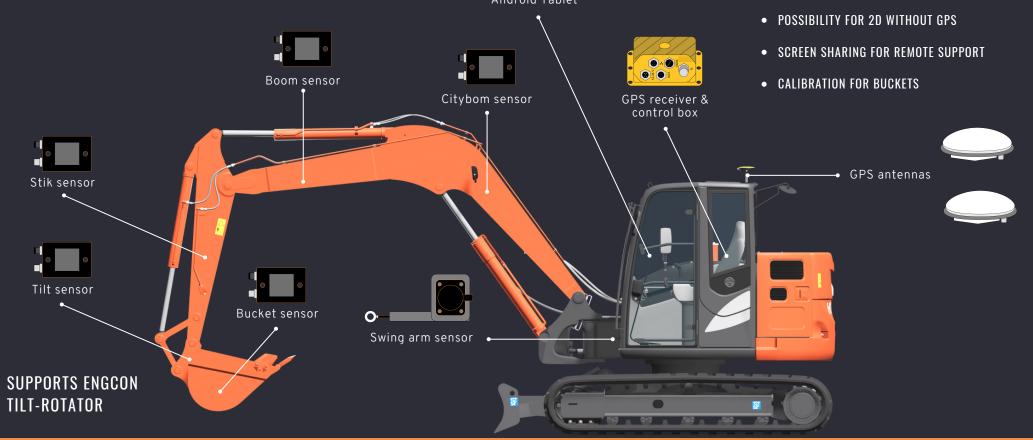

# 3D Machine control for any type of excavators

+45 89 800 240

Make your work more fun, easier and faster.

INTUITIVE AND FLEXIBLE

**SYSTEM OVERVIEW** 

ALSO BUILT FOR COMPACT EXCAVATORS

- USE WITHOUT DESIGN FILES
- FULL SUPPORT OF THE SWING-BOOM

- INTUITIVE INTERFACE ON ANDROID TABLET
- OPERATE ACCORDING TO DESIGN FILES
- BACKGROUND FILES
- XML AND DXF FILE FORMATS
- POINT CODES
- USER-DEFINED HEIGHT REFERENCE IN SOFTWARE, SLOPE OR FLAT
- USER-DEFINED LINES AND POINTS