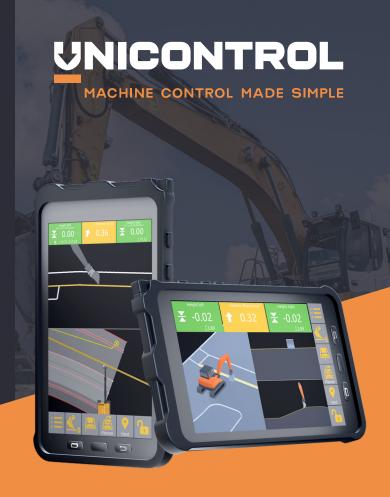

# 3D Machine control for any type of excavators

+45 89 800 240

Make your work more fun, easier and faster.

INTUITIVE AND FLEXIBLE

**SYSTEM OVERVIEW** 

ALSO BUILT FOR COMPACT EXCAVATORS

- USE WITHOUT DESIGN FILES
- FULL SUPPORT OF THE SWING-BOOM

- INTUITIVE INTERFACE ON ANDROID TABLET
- OPERATE ACCORDING TO DESIGN FILES
- BACKGROUND FILES
- XML AND DXF FILE FORMATS
- POINT CODES
- USER-DEFINED HEIGHT REFERENCE IN SOFTWARE, SLOPE OR FLAT
- USER-DEFINED LINES AND POINTS