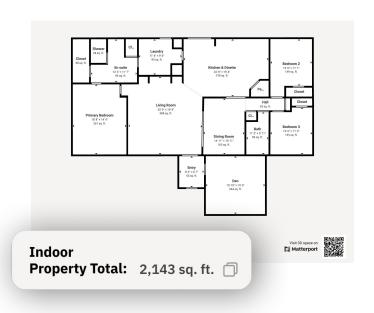

## PROPERTY REPORT

All work done in Property Layout is instantly updated to the Property Report, a print-ready view of useful new property information including the layout and a complete analysis by room, floor, and total property area—all of which can seamlessly be printed and imported into marketing materials like a property listing flier.

Matterport users with Professional Plan and up can **share and export the Property Report**, with all customers that have purchased access to the Matterport API—able to stream data collected from Property Intelligence to MLS systems and other analytics and data-enabled software platforms and services.