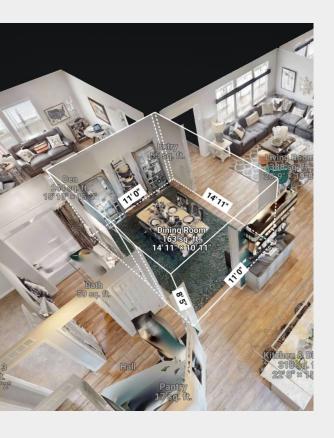

## **ROOM DIMENSIONS & LABELS**

Accurate room-by-room measurements are one of the most common and time-consuming requests from potential buyers to understand whether a property suits their needs. Now when you create a Matterport digital twin, area and room dimensions in every model are automatically measured, including ceiling heights, to help you truly understand the scale of a space. Common rooms are automatically labeled, with Property Intelligence able to identify more than 20 different room types, such as kitchens, offices, bedrooms, closets and many more.

## PROPERTY LAYOUT

Instantly see the layout of your property. With one click, easily transition between 2D and 3D views of your space, including labeled room names, wall segments and more. Every room in Property Layout is fully editable with a simple, point-and-click tool to adjust walls, openings, and room names. Easily add or remove doorways and walls with measurements updated in real-time with each change.