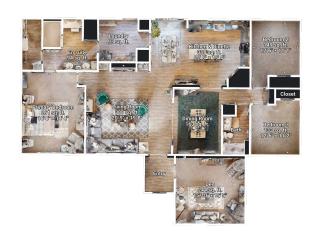

## PROPERTY LAYOUT

Instantly see the layout of your property. With one click, easily transition between 2D and 3D views of your space, including labeled room names, wall segments and more. Every room in Property Layout is fully editable with a simple, point-and-click tool to adjust walls, openings, and room names. Easily add or remove doorways and walls with measurements updated in real-time with each change.