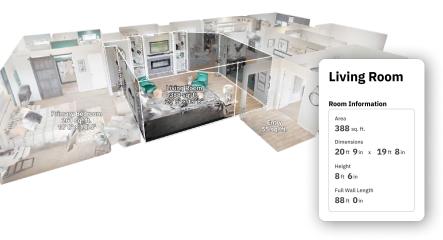

## **ROOM DIMENSIONS & LABELS**

Accurate room-by-room measurements are one of the most common and time-consuming requests from potential buyers to understand whether a property suits their needs. Now when you create a Matterport digital twin, area and room dimensions in every model are automatically measured, including ceiling heights, to help you truly understand the scale of a space. Common rooms are automatically labeled, with Property Intelligence able to identify more than 20 different room types, such as kitchens, offices, bedrooms, closets and many more.