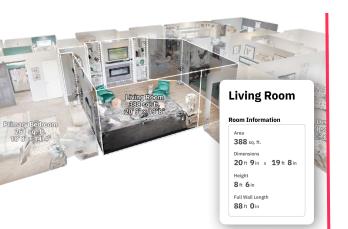

## AUTOMATIC ROOM DIMENSIONS

When you create a digital twin, **room labels, dimensions, area, and ceiling heights are labeled automatically.** In dollhouse and floorplan view, your customers can visualize room dimensions and layouts like never before.

Review and download a detailed **Property Report** that includes a room-by-room summary of property dimensions and area that can be easily exported and used to compare spaces.