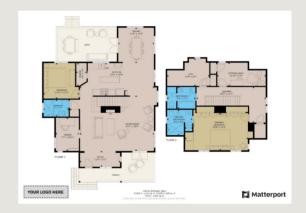

## Do you know you can easily generate a professional 2D floor plan from your Matterport digital twin?

Do you know you can easily generate a professional 2D floor plan from your Matterport digital twin? Floor plans are essential marketing tools for visualizing the layout and measurements of a property. They can help potential buyers better understand the space and decide if it's the right fit for their needs.

# Matterport's floor plan service offers an affordable way to create professional-grade schematic floor plans without extra appointments or visits.

Matterport schematic floor plans are generated from the same data as your digital twin, which means there's no need to return to the property to collect measurements. All it takes to create one is a few clicks within your digital twin. We deliver the final product in PDF and PNG formats, complete with room labels and measurements, making it easy for buyers to visualize the space and plan their future designs.

Previously only available in black and white, our popular and affordable 2D floor plans are now available with more customization options, with customers now able to access color floor plans, with or without furniture, logo customization, and language options for English, French, Spanish, German, and Italian.