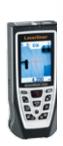

# Laser distance meter with camera function

- Camera function with 8x digital zoom
- Min/Max function to determine diagonals, verticals and horizontals
- The area and volume functions permit the acquisition of room sizes, for example to calculate material quantities
- Pythagoras measurement function and angle function
- **360° inclination sensor** for determining the horizontal and vertical distance
- Simple assessment of room perimeter with the addition and subtraction functions
- The wall surface function automatically adds up surfaces by measuring the lengths of walls as well as their height once.
- Stake out function for marking off defined lengths
- Digital bubble level to align the measuring device
- High measuring accuracy up to 80 m: ± 2 mm\*
- 4 selectable measurement reference points: front, tripod, rear and pin
- 1/4" tripod connection
- Interface to charge the NiMH batteries
- Illuminated colour LCD
- Internal measured value memory