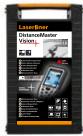

## DistanceMaster Vision

- inclusive carrying case + rechargeable batteries (3 x NiMH type, AAA)
- + softbag
- + USB cable

Packaging dimension (W x H x D) 155 x 265 x 81 mm

| ARTICLE               | ARTICLE NO | EAN-CODE        | PU |
|-----------------------|------------|-----------------|----|
| DistanceMaster Vision | 080.980A   | 4 021563 703661 | 5  |