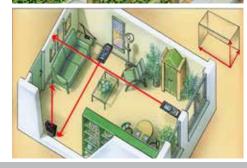

# Laser distance meter with camera function

- Camera function with 8x digital zoom
- Min/Max function to determine diagonals, verticals and horizontals
- The area and volume functions permit the acquisition of room sizes, for example to calculate material quantities
- Pythagoras measurement function and angle function
- **360° inclination sensor** for determining the horizontal and vertical distance
- Simple assessment of room perimeter with the addition and subtraction functions
- The wall surface function automatically adds up surfaces by measuring the lengths of walls as well as their height once.
- Stake out function for marking off defined lengths
- Digital bubble level to align the measuring device
- High measuring accuracy up to 80 m: ± 2 mm\*
- 4 selectable measurement reference points: front, tripod, rear and pin
- 1/4" tripod connection
- Interface to charge the NiMH batteries
- Illuminated colour LCD
- Internal measured value memory