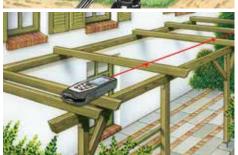

# Laser distance meter with camera function

- Camera function with 8x digital zoom
- Min/Max function to determine diagonals, verticals and horizontals
- The area and volume functions permit the acquisition of room sizes, for example to calculate material quantities
- Pythagoras measurement function and angle function
- **360° inclination sensor** for determining the horizontal and vertical distance
- Simple assessment of room perimeter with the addition and subtraction functions
- The wall surface function automatically adds up surfaces by measuring the lengths of walls as well as their height once.
- Stake out function for marking off defined lengths
- Digital bubble level to align the measuring device
- High measuring accuracy up to 80 m: ± 2 mm\*
- 4 selectable measurement reference points: front, tripod, rear and pin
- 1/4" tripod connection
- Interface to charge the NiMH batteries
- Illuminated colour LCD
- Internal measured value memory