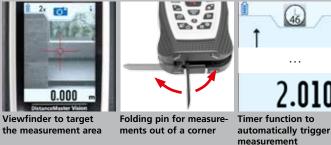

# Laser distance meter with camera function

- Camera function with 8x digital zoom
- Min/Max function to determine diagonals, verticals and horizontals
- The area and volume functions permit the acquisition of room sizes, for example to calculate material quantities
- Pythagoras measurement function and angle function
- **360° inclination sensor** for determining the horizontal and vertical distance
- Simple assessment of room perimeter with the addition and subtraction functions
- The wall surface function automatically adds up surfaces by measuring the lengths of walls as well as their height once.
- Stake out function for marking off defined lengths
- Digital bubble level to align the measuring device
- High measuring accuracy up to 80 m: ± 2 mm\*
- 4 selectable measurement reference points: front, tripod, rear and pin
- 1/4" tripod connection
- Interface to charge the NiMH batteries
- Illuminated colour LCD
- Internal measured value memory