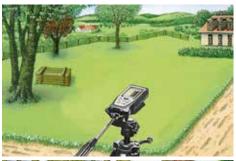

# Laser distance meter with camera function

- Camera function with 8x digital zoom
- Min/Max function to determine diagonals, verticals and horizontals
- The area and volume functions permit the acquisition of room sizes, for example to calculate material quantities
- Pythagoras measurement function and angle function
- **360° inclination sensor** for determining the horizontal and vertical distance
- Simple assessment of room perimeter with the addition and subtraction functions
- The wall surface function automatically adds up surfaces by measuring the lengths of walls as well as their height once.
- Stake out function for marking off defined lengths
- Digital bubble level to align the measuring device
- High measuring accuracy up to 80 m: ± 2 mm\*
- 4 selectable measurement reference points: front, tripod, rear and pin
- 1/4" tripod connection
- Interface to charge the NiMH batteries
- Illuminated colour LCD
- Internal measured value memory