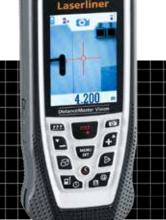

# Laser distance meter with camera function

- Camera function with 8x digital zoom
- Min/Max function to determine diagonals, verticals and horizontals
- The area and volume functions permit the acquisition of room sizes, for example to calculate material quantities
- Pythagoras measurement function and angle function
- **360° inclination sensor** for determining the horizontal and vertical distance
- Simple assessment of room perimeter with the addition and subtraction functions
- The wall surface function automatically adds up surfaces by measuring the lengths of walls as well as their height once.
- Stake out function for marking off defined lengths
- Digital bubble level to align the measuring device
- High measuring accuracy up to 80 m: ± 2 mm\*
- 4 selectable measurement reference points: front, tripod, rear and pin
- 1/4" tripod connection
- Interface to charge the NiMH batteries
- Illuminated colour LCD
- Internal measured value memory