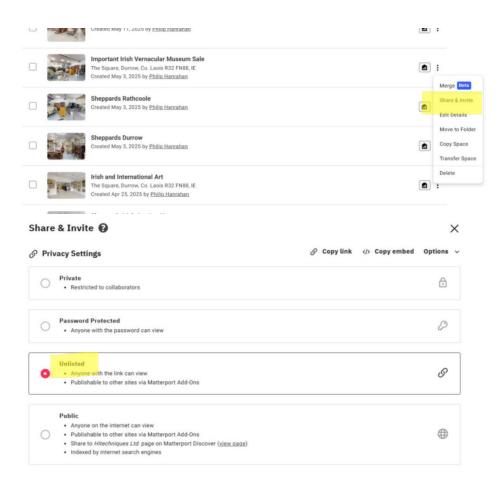

## Q: Where do I find the link to share my Matterport model?

A: Log in to my.matterport.com, choose "All Spaces," select a space, click the three dots on the right, choose "Share & Invite," select "Unlisted," and click "Copy Link."