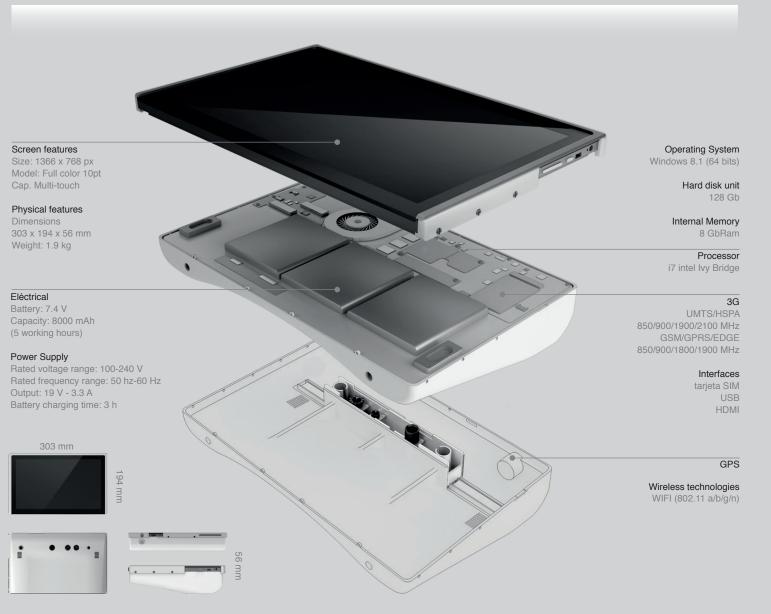

## **Technical Specification**

| Measuring method                                       | Typical Accuracy                    |
|--------------------------------------------------------|-------------------------------------|
| Points, distances, surfaces<br>(Measurement in screen) | 3mm@10m                             |
| 3d Photomodelling                                      | 1mm@4m<br>0,6mm@4m*External Cameras |
| Depth sensor Scanning                                  | 5mm@3m                              |
| Orthophoto                                             | 1mm@4m<br>0,6mm@4m*External Cameras |
| GPS                                                    | 0,6m real Time                      |