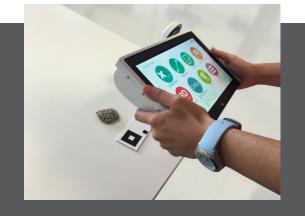

## The Eyesmap 3D multi-sensor survey tablet

- Easy-to-use, all-in-one portable device
- Powerful automized 3D point cloud generator
- Integrated HR cameras, short range scanner, GPS and IMU sensor

ecapture Research & Development

- Both indoor and out door surveys
- Small, medium and big objects can be measured
- Generate a points cloud while you are moving
- Measure points, distances and surfaces directly in the screen
- Great variety of import and export formats to CAD systems
- Capturing AND processing of 3D data in one compact device
- W8.1 OS and strong I7 processor allows use as fully operative laptop