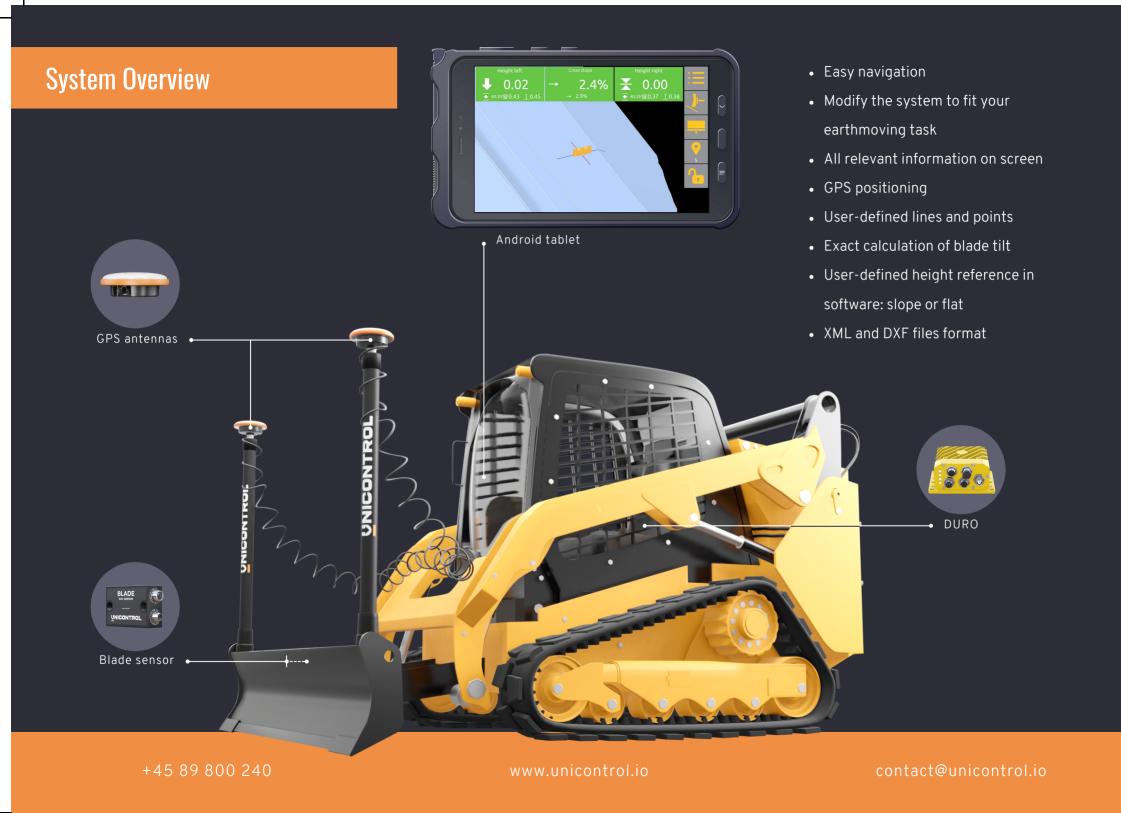

#### UNICONTROL3D FOR SKID-STEER

Unicontrol3D is a user-friendly 3D machine control system that supports any type of skid-steer.

Grading control for skid-steer is an effective solution that transfers design surfaces into the cab. Obtain complete overview of your grading tasks with a familiar and intuitive interface. A solution tailored to the skidsteer operator.