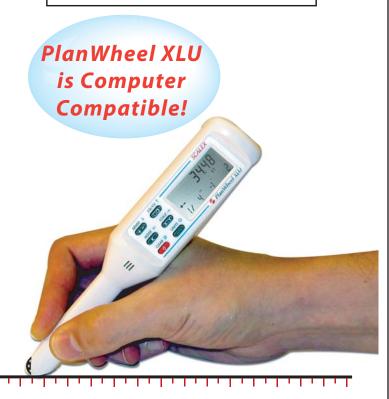

Measure plans the fast, accurate way with the Scalex PlanWheel™. Here is the perfect tool for taking scaled measurements from blueprints, maps, and plans. Just select the built-in scale factor to match the plan and roll the PlanWheel. The measurement is displayed instantly. The PlanWheel XLU connects to your computer USB port with the \*XLU Interface Kit (sold separately).