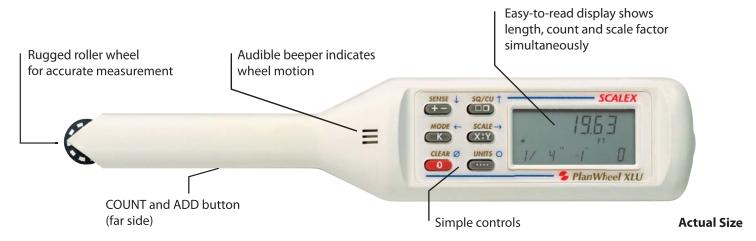

Measure plans the fast, accurate way with the Scalex PlanWheel™. Here is the perfect tool for taking scaled measurements from blueprints, maps, and plans. Just select the built-in scale factor to match the plan and roll the PlanWheel. The measurement is displayed instantly. The PlanWheel XLU connects to your computer USB port with the \*XLU Interface Kit (sold separately).

- 52 built-in and thousands of available user-defined scale factors. Includes all common scales - imperial and metric too
- Calculate auto-scale factor from reduced, enlarged or odd-scale drawings
- Measures in kilometers, meters, centimeters, feet, yards, miles and inches
- Calculates square and cubic dimensions for regular areas and volumes
- Counter and adder buttons on probe tip let you count items or add fixed lengths as you scale
- Create, store and retrieve 2 user-defined scale factors
- Clear, audible tone indicates wheel movement
- Automatic shut-off assures long battery life
- Low battery indicator
- Plus minus (+ -) mode allows user to simply back-up to deduct an over-rolled measurement

## **SPECIFICATIONS**

Accuracy: ±0.25%

Resolution: 1.0mm (.04")

Batteries: 2 x AAA (included)