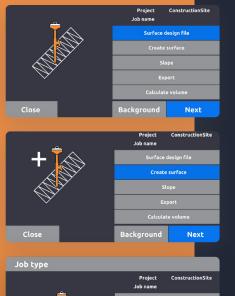

# **JOB TYPES**

Slope

Next

Job name

Job name

### **LOAD DESIGN**

Load XML & DXF design files.

### **CREATE SURFACE**

Flat surface.
Surface from points.
Foundation from points.
Surface from cross section.

#### **CREATE SLOPE**

2 points. Point & promille. Slope to line.

## **EXPORT DESIGN**

Supported file formats: xml, dxf, csv, kof, pxy.

### **VOLUME CALCULATIONS**

Calculate volume of any material.