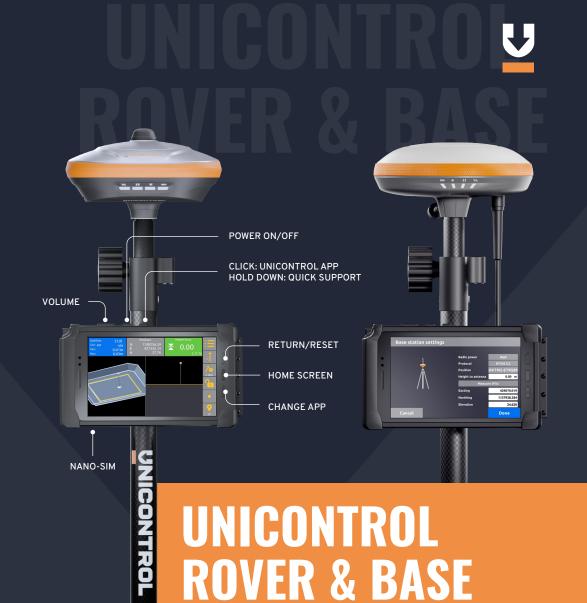

# **INDICATOR LIGHTS DATA**

## **SATELLITE STATUS**

- Off: No satellite data
- · Green: Fixed solution
- Flashing red: Processing satellite data
- Flashing green: Satellite position acquired but no fix
- Flashing red and green: Critical error

### **DATALINK STATUS**

- Green: Ready to start
- Flashing green: Transmitting data normally
- Flashing blue: Shows data-pace with raw data recording enabled

### **BLUETOOTH**

- Off: Bluetooth not connected
- Blue: Bluetooth connected
- Pairing: Hold on/off button for 4 sec. (until all indicators light up)

### **BATTERY STATUS**

- Green: 30% 100%
- Flashing green: 10% 30% (speaker will beep)
- Flashing red: Below 10%

### **POWER BUTTON**

• When turning off, press and hold for 3 seconds, release until you hear Power Off and press the button again

QUICK GUIDE

unicontrol.com