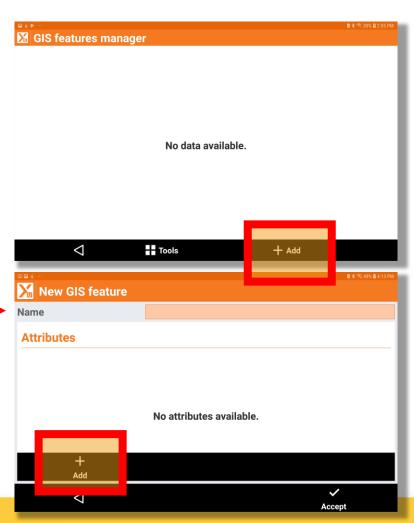

 After completing job setup select Points/Measurements/Codes

 Select the Codes menu, select tools, and select GIS Manager

 Select +Add to add a new GIS feature

 Input the feature name and select +Add to input attributes