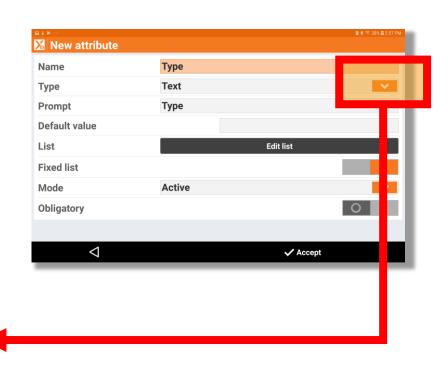

- Input the name of the attribute
- Select the drop down menu beside type and select the answer type of the attribute

- You can input a default value
- You can create a predefined list of answers for the attribute by selecting "Edit list"
- You can adjust the mode by selecting the drop down menu
- You can make the attribute mandatory to answer if feature is added to a specific code by turning on the "obligatory" option