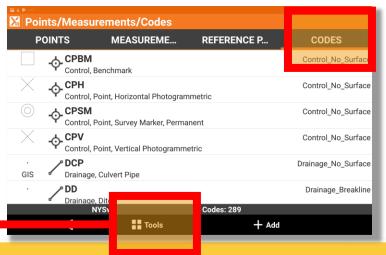

 After completing job setup select Points/Measurements/Codes

 Select the Codes menu, select tools, and select GIS Manager

 Select +Add to add a new GIS feature

 Input the feature name and select +Add to input attributes