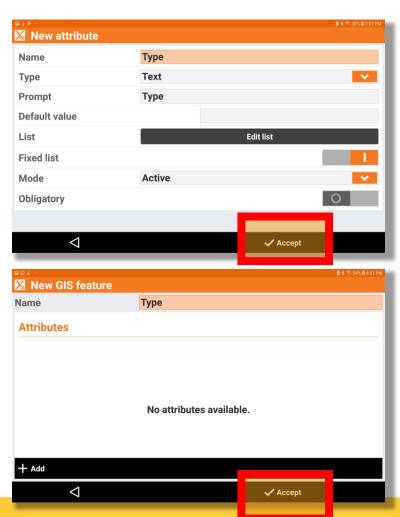

 Once you have the attribute finished you select accept

Then select accept in the New GIS Feature screen

You can now see your new GIS
 Features and they are now able
 to be attached to codes

| ■ ② 千 …             |       | 🖻 🕏 54% 🛭 4:52 F | M   |
|---------------------|-------|------------------|-----|
| GIS features manage | er    |                  |     |
| GIS Control Points  |       | Attributes:1     | •   |
| GIS Type            |       | Attributes:0 >   | •   |
|                     |       |                  |     |
|                     |       |                  |     |
|                     |       |                  |     |
|                     |       |                  |     |
|                     |       |                  |     |
|                     |       |                  |     |
|                     |       |                  |     |
|                     |       |                  |     |
| 1                   |       | 1                | الد |
| < <                 | Tools | + Add            |     |
|                     |       |                  |     |