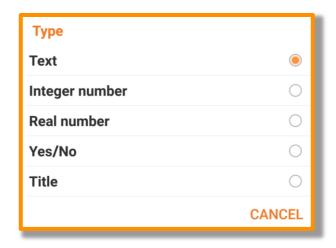

- Input the name of the attribute
- Select the drop down menu beside type and select the answer type of the attribute

- You can input a default value
- You can create a predefined list of answers for the attribute by selecting "Edit list"
- You can adjust the mode by selecting the drop down menu
- You can make the attribute mandatory to answer if feature is added to a specific code by turning on the "obligatory" option