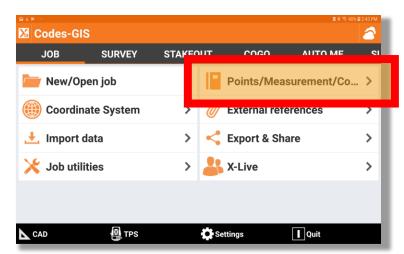

 After completing job setup select Points/Measurements/Codes

 Select the Codes menu, select tools, and select GIS Manager

 Select +Add to add a new GIS feature

 Input the feature name and select +Add to input attributes