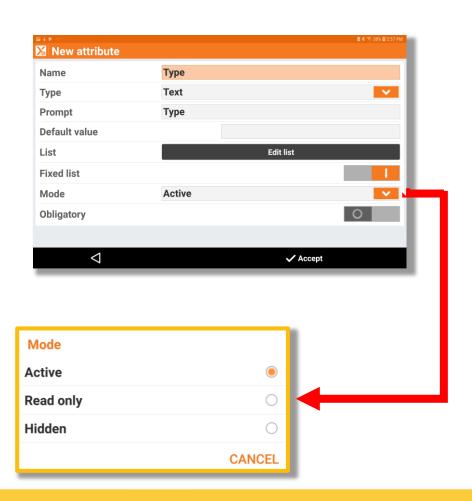

- Input the name of the attribute
- Select the drop down menu beside type and select the answer type of the attribute

- You can input a default value
- You can create a predefined list of answers for the attribute by selecting "Edit list"
- You can adjust the mode by selecting the drop down menu
- You can make the attribute mandatory to answer if feature is added to a specific code by turning on the "obligatory" option