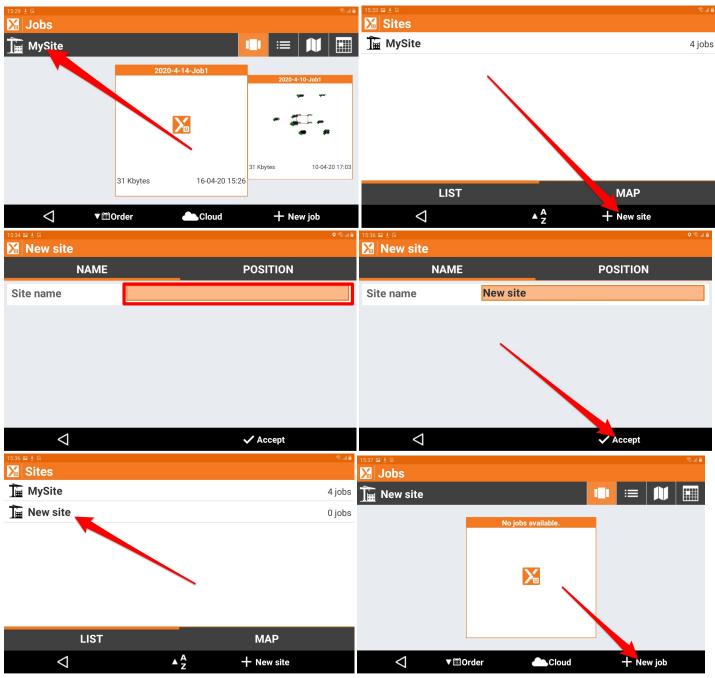

Version 1.00 DL 20200417 - Created (Base version 4.3.010)

How to create a site and a job in X-PAD Ultimate

Here is very important point in a new job creation: Reference Job and Code Library.

As a reference job you should be using a job which includes only control points for particular site. Spend time and prepare DXF with all control points - for continuous jobs this is a must.

Code Library is another important feature - you can use default code library but it is worth to create your own code library, which would speed up all surveying tasks. How to create new library is described in a separate quicksheet (LINK NEEDED)