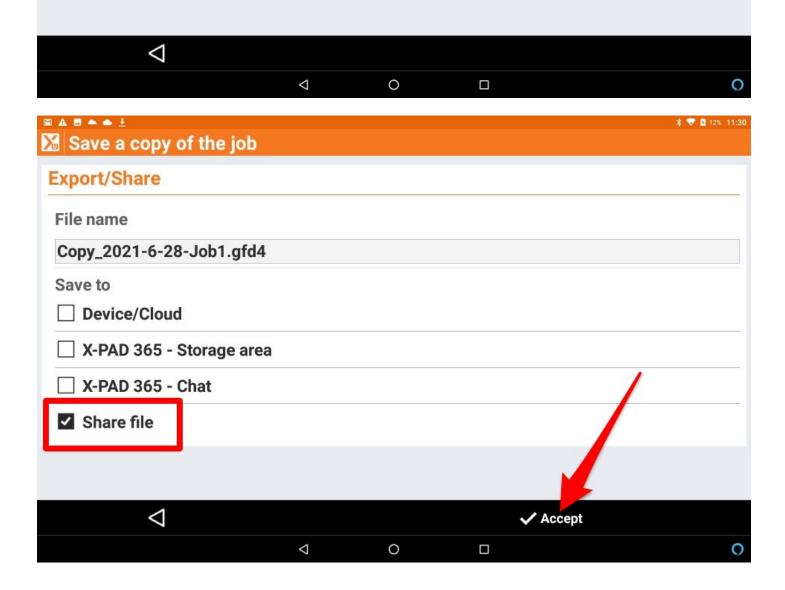

## How to email an X-PAD job from your tablet

Created: 20210706\_PH

| × ♥ □ 12%<br>2021-6-29-Job1 |           |          |           |               |        |   |
|-----------------------------|-----------|----------|-----------|---------------|--------|---|
| JOB                         | SURVEY    | STAKEOUT | COGO      | AUTO ME       | SURFAC | E |
| hew/Ope                     | Job       | >        | Points/   | Measurement/  | Codes  | > |
| ()) Coordina                | te System | >        | 🖉 Externa | al references |        | > |
| 土 Import da                 | ata       | >        | Export    | & Share       |        | > |
| 📋 Report                    |           | >        | 🔀 Job uti | lities        |        | > |

| CAD | T GNSS | 🔁 Setti | ings | Quit |   |
|-----|--------|---------|------|------|---|
|     | 4      | 0       |      |      | 0 |

🖬 🗛 🖪 📥 🛓 \* 💎 🖪 12% 11:30 Jobs  $\mathbf{X}$ Training 2021-6-28-Job1 Stockpile - Copy 2021-6-25-Job1 (1) አ Select your job 30-06-21 11:48 67 Kbytes 28-06-21 ( es 28-06-21 09:33 28 Kbytes  $\sim$ Cloud + New job ▼ iiii Order  $\bigtriangledown$ 0 0 🖬 🗛 🖪 📥 📥 🛓 \$ 👽 🖬 12% 11:30 ۵ 💦 📲 2021-6-28-Job1  $\lambda_0$ SURVEY JOB STAKEOUT AUTO ME... COGO SURFACE... Points/Measurement/Codes New/Open job > > **Coordinate System External references** > > Import data > Export & Share > Job utilities Report > >

 CAD
 Image: GNSS
 Image: Settings
 Image: Quit

 □
 ○
 □
 ○
 ○

| <1 | $\circ$ |  | $\circ$ |
|----|---------|--|---------|
| 7  | 0       |  |         |

| 🖾 🗛 🖪 📥 📥 🛓 |                                                                                                                                               |   |           | * 💎 🖬 13% 11:31 |
|-------------|-----------------------------------------------------------------------------------------------------------------------------------------------|---|-----------|-----------------|
| Compose     | From hitechniquestablet41@gmail.com   To Philip Hanrahan   Share file Copy_2021-6-28-Job1.gfd4   Compose email     Copy-   Send this message? |   | Cancel OK | * ♥ 🖬 13% 11:31 |
|             | 4                                                                                                                                             | 0 |           | 0               |