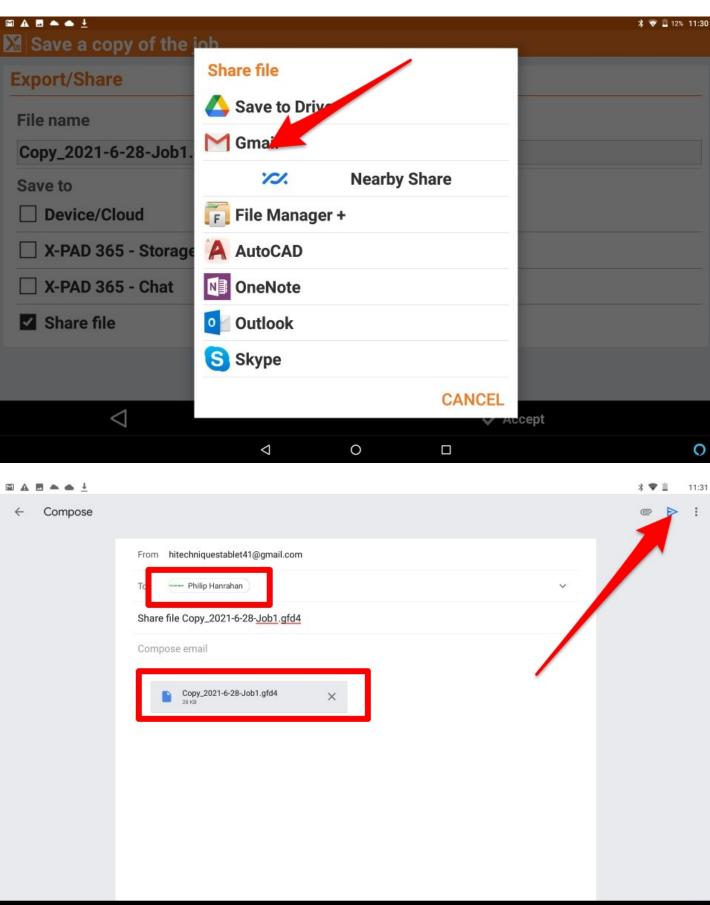

 CAD
 Image: GNSS
 Image: Settings
 Image: Quit

 □
 ○
 □
 ○
 ○

| <1 | $\circ$ |  | $\circ$ |
|----|---------|--|---------|
| 7  | 0       |  |         |

| 🖾 🗛 🖪 📥 📥 🛓 |                                                                                                                                               |   |           | * 💎 🖬 13% 11:31 |
|-------------|-----------------------------------------------------------------------------------------------------------------------------------------------|---|-----------|-----------------|
| Compose     | From hitechniquestablet41@gmail.com   To Philip Hanrahan   Share file Copy_2021-6-28-Job1.gfd4   Compose email     Copy-   Send this message? |   | Cancel OK | * ♥ 🖬 13% 11:31 |
|             | 4                                                                                                                                             | 0 |           | 0               |

| Job utilities                         | ≭ 👽 🖬 13% 11:31 |
|---------------------------------------|-----------------|
| Job properties                        | >               |
| Save a copy of the job                | >               |
| E Delete job                          | >               |
| Delete site                           | >               |
| Restore job                           | >               |
| Compact and restore job               | >               |
| Backup and Restore                    | >               |
| To check that the email has been sent |                 |