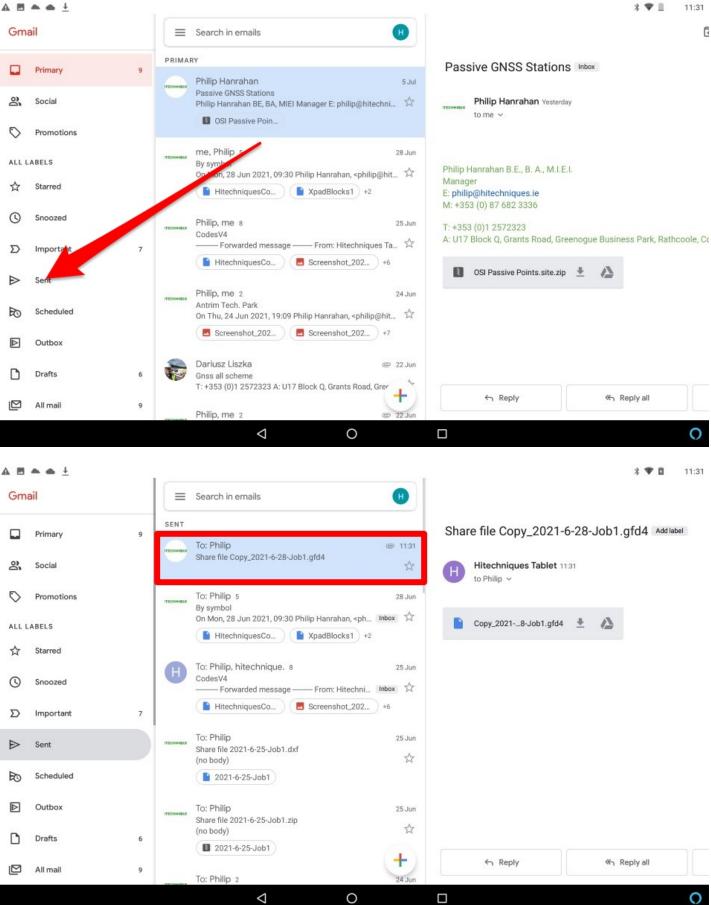

| Job utilities                         | ≭ 👽 🖬 13% 11:31 |
|---------------------------------------|-----------------|
| Job properties                        | >               |
| Save a copy of the job                | >               |
| E Delete job                          | >               |
| Delete site                           | >               |
| Restore job                           | >               |
| Compact and restore job               | >               |
| Backup and Restore                    | >               |
| To check that the email has been sent |                 |

0

 $\bigtriangledown$ 

 $\bigtriangledown$ 

| • • ±     |                                                                                                                                                                                                                                                                                                                                                                                                                                                                                                                                                                                                                                                                                                                                                                                                                                                                                                                                                                                                                                                                                                                                                                                                                                                                                                                                                                                                                                                                                                                                                                                                                                                                                                                                                                                                                                                                                                                                                                                                                                                                                                                                                                                                                                                                         |                                                                                                          |                             |            |          | * 🖤        | Ē | 11:3 |
|-----------|-------------------------------------------------------------------------------------------------------------------------------------------------------------------------------------------------------------------------------------------------------------------------------------------------------------------------------------------------------------------------------------------------------------------------------------------------------------------------------------------------------------------------------------------------------------------------------------------------------------------------------------------------------------------------------------------------------------------------------------------------------------------------------------------------------------------------------------------------------------------------------------------------------------------------------------------------------------------------------------------------------------------------------------------------------------------------------------------------------------------------------------------------------------------------------------------------------------------------------------------------------------------------------------------------------------------------------------------------------------------------------------------------------------------------------------------------------------------------------------------------------------------------------------------------------------------------------------------------------------------------------------------------------------------------------------------------------------------------------------------------------------------------------------------------------------------------------------------------------------------------------------------------------------------------------------------------------------------------------------------------------------------------------------------------------------------------------------------------------------------------------------------------------------------------------------------------------------------------------------------------------------------------|----------------------------------------------------------------------------------------------------------|-----------------------------|------------|----------|------------|---|------|
|           | Θ                                                                                                                                                                                                                                                                                                                                                                                                                                                                                                                                                                                                                                                                                                                                                                                                                                                                                                                                                                                                                                                                                                                                                                                                                                                                                                                                                                                                                                                                                                                                                                                                                                                                                                                                                                                                                                                                                                                                                                                                                                                                                                                                                                                                                                                                       |                                                                                                          |                             | €          | Ū        | $\bigcirc$ | ₽ | :    |
| PRIM      |                                                                                                                                                                                                                                                                                                                                                                                                                                                                                                                                                                                                                                                                                                                                                                                                                                                                                                                                                                                                                                                                                                                                                                                                                                                                                                                                                                                                                                                                                                                                                                                                                                                                                                                                                                                                                                                                                                                                                                                                                                                                                                                                                                                                                                                                         | Passive GNSS Stations                                                                                    | Inbox                       |            |          |            |   | 5    |
| песника   | Phile Hanrahan     5 Jul       Passing SNSS Stations       Philip Hunghan BE, BA, MIEI Manager E: philip@hitechni       I OSI Panive Poin                                                                                                                                                                                                                                                                                                                                                                                                                                                                                                                                                                                                                                                                                                                                                                                                                                                                                                                                                                                                                                                                                                                                                                                                                                                                                                                                                                                                                                                                                                                                                                                                                                                                                                                                                                                                                                                                                                                                                                                                                                                                                                                               | <b>Philip Hanrahan</b> Yesterday<br>to me ~                                                              |                             |            |          | ¢          | ¢ |      |
| посиниоци | me, Philip 5 28 Jun<br>By symbol<br>On Mon, 28 Jun 2021, 9:30 Philip Hanrahan, <philip@hit 5<br="">Philip@hit 5<br/>Philip@hit 12<br/>Philip@hit 12<br/>Ph</philip@hit> | Philip Hanrahan B.E., B. A., M.I.E.I.<br>Manager<br>E: philip@hitechniques.ie<br>M: +353 (0) 87 682 3336 |                             |            |          |            |   |      |
| теснинося | Philip, me 8 25 Jun<br>CodesV4 Forwarded message From: Hitechniques Ta 1                                                                                                                                                                                                                                                                                                                                                                                                                                                                                                                                                                                                                                                                                                                                                                                                                                                                                                                                                                                                                                                                                                                                                                                                                                                                                                                                                                                                                                                                                                                                                                                                                                                                                                                                                                                                                                                                                                                                                                                                                                                                                                                                                                                                | T: +353 (0) 1 2572323<br>A: U17 Block Q, Grants Road, Gree                                               | nogue Business Park, Rathco | ole, Co. D | ublin, I | EIRE       |   |      |
|           | HitechniquesCo Screenshot_202 +6                                                                                                                                                                                                                                                                                                                                                                                                                                                                                                                                                                                                                                                                                                                                                                                                                                                                                                                                                                                                                                                                                                                                                                                                                                                                                                                                                                                                                                                                                                                                                                                                                                                                                                                                                                                                                                                                                                                                                                                                                                                                                                                                                                                                                                        | OSI Passive Points.site.zip                                                                              | ± 🛆                         |            |          |            |   |      |
| песникали | Philip, me 2 24 Jun<br>Antrim Tech. Park<br>On Thu, 24 Jun 2021, 19:09 Philip Hanrahan, <philip@hit 7<="" td=""><td></td><td></td><td></td><td></td><td></td><td></td><td></td></philip@hit>                                                                                                                                                                                                                                                                                                                                                                                                                                                                                                                                                                                                                                                                                                                                                                                                                                                                                                                                                                                                                                                                                                                                                                                                                                                                                                                                                                                                                                                                                                                                                                                                                                                                                                                                                                                                                                                                                                                                                                                                                                                                            |                                                                                                          |                             |            |          |            |   |      |
|           | Screenshot_202 Z Screenshot_202 +7                                                                                                                                                                                                                                                                                                                                                                                                                                                                                                                                                                                                                                                                                                                                                                                                                                                                                                                                                                                                                                                                                                                                                                                                                                                                                                                                                                                                                                                                                                                                                                                                                                                                                                                                                                                                                                                                                                                                                                                                                                                                                                                                                                                                                                      |                                                                                                          |                             |            |          |            |   |      |
| ÷         | Dariusz Liszka @ 22 Jun<br>Gnss all scheme<br>T: +353 (0)1 2572323 A: U17 Block Q, Grants Road, Grer                                                                                                                                                                                                                                                                                                                                                                                                                                                                                                                                                                                                                                                                                                                                                                                                                                                                                                                                                                                                                                                                                                                                                                                                                                                                                                                                                                                                                                                                                                                                                                                                                                                                                                                                                                                                                                                                                                                                                                                                                                                                                                                                                                    |                                                                                                          |                             |            |          | _          | - |      |
|           | Philip, me 2 @ 22 Jun                                                                                                                                                                                                                                                                                                                                                                                                                                                                                                                                                                                                                                                                                                                                                                                                                                                                                                                                                                                                                                                                                                                                                                                                                                                                                                                                                                                                                                                                                                                                                                                                                                                                                                                                                                                                                                                                                                                                                                                                                                                                                                                                                                                                                                                   | ← Reply                                                                                                  | ≪ Reply all                 |            | ¢        | Forward    | 1 |      |