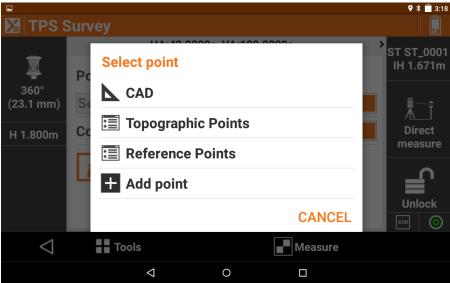

## Station setup

Choose CAD for points you have imported

Choose Topographic point for points you have measured with GNSS for example Choose reference points if you set up reference job

Choose Add point if you want to manually add new point (this option is shown below)

Target selection screen:

Choose CAD for points you have imported

Choose Topographic point for points you have measured with GNSS for example Choose reference points if you set up reference job Choose Add point if you want to manually add new point