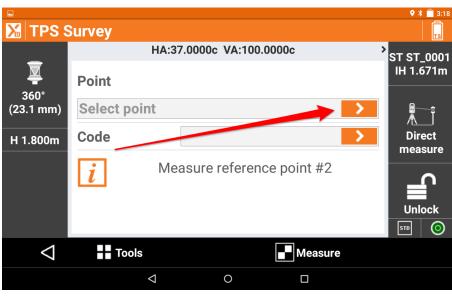

## Station setup

Choose CAD for points you have imported

Choose Topographic point for points you have measured with GNSS for example Choose reference points if you set up reference job

Choose Add point if you want to manually add new point (this option is shown below)

Target selection screen:

Choose CAD for points you have imported

Choose Topographic point for points you have measured with GNSS for example Choose reference points if you set up reference job Choose Add point if you want to manually add new point