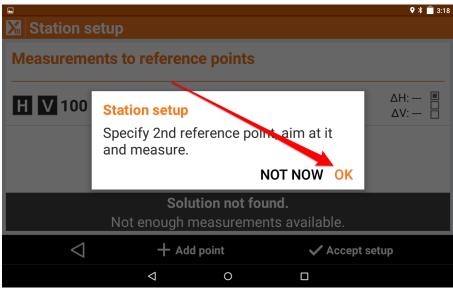

Scroll down through all the information and be sure that you are happy with results.

| Station setup      |                    |   |                | <b>9</b><br>19 |
|--------------------|--------------------|---|----------------|----------------|
| Results            |                    |   |                |                |
| Coordinates        |                    |   |                |                |
| E                  |                    |   |                | 0.000m         |
| Ν                  |                    |   | 2              | 0.000m         |
| Z                  |                    |   | 1              | 0.129m         |
|                    |                    |   |                |                |
| Standard deviation |                    |   |                |                |
| $\bigtriangledown$ | 🖹 Report           |   | 🗸 Accept setup |                |
|                    | $\bigtriangledown$ | 0 |                |                |