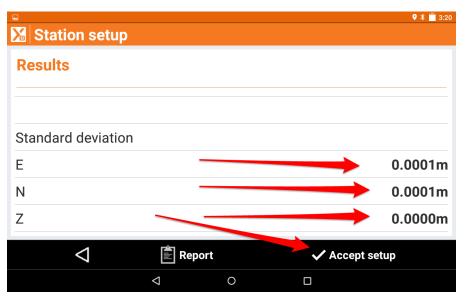

Scroll down through all the information and be sure that you are happy with results.

| Station setup      |                    |   |                | <b>9</b><br>19 |
|--------------------|--------------------|---|----------------|----------------|
| Results            |                    |   |                |                |
| Coordinates        |                    |   |                |                |
| E                  |                    |   |                | 0.000m         |
| Ν                  |                    |   | 2              | 0.000m         |
| Z                  |                    |   | 1              | 0.129m         |
|                    |                    |   |                |                |
| Standard deviation |                    |   |                |                |
| $\bigtriangledown$ | 🖹 Report           |   | 🗸 Accept setup |                |
|                    | $\bigtriangledown$ | 0 |                |                |