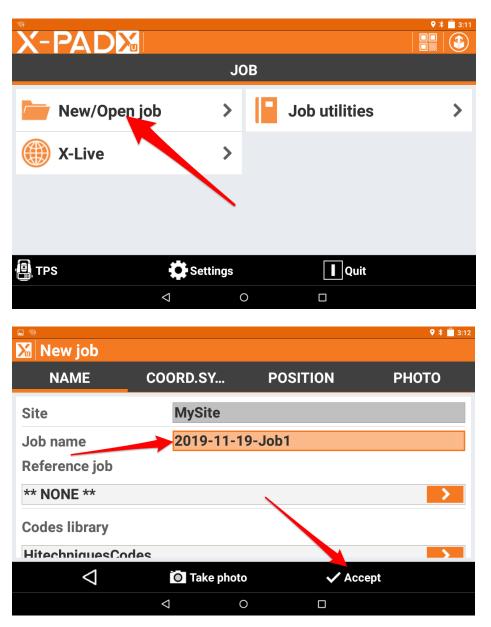

## Freestation with X-PAD - Quick Guide

Created: 20191119\_DL

Quick Guide to Freestation

የ 🔋 📋 3:12