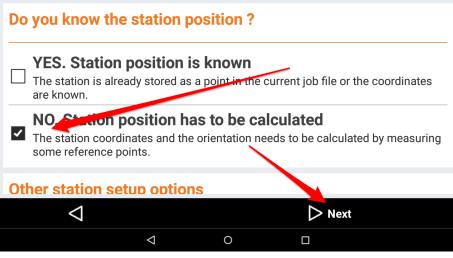

## Station setup

Choose CAD for points you have imported

Choose Topographic point for points you have measured with GNSS for example Choose reference points if you set up reference job

Choose Add point if you want to manually add new point (this option is shown below)

Target selection screen:

Choose CAD for points you have imported

Choose Topographic point for points you have measured with GNSS for example Choose reference points if you set up reference job Choose Add point if you want to manually add new point