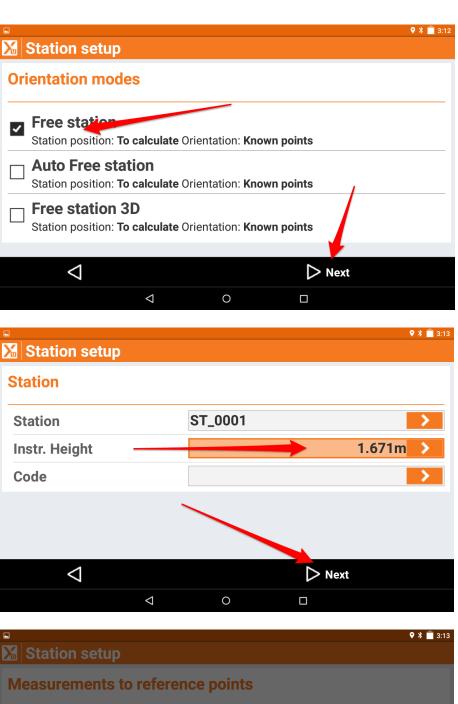

## Freestation with X-PAD - Quick Guide

Notebook:XpadCreated:19/11/2019 15:25Updated:16/06/2021 19:54Author:Dariusz LiszkaTags:Free Station, Stationing, Total Station, Xpad, Vpad, Ultimate, Zoom70, Zoom90

## Freestation with X-PAD - Quick Guide

Created: 20191119\_DL

Quick Guide to Freestation







የ 🔋 📋 3:12

## Station setup











Choose CAD for points you have imported

Choose Topographic point for points you have measured with GNSS for example Choose reference points if you set up reference job

Choose Add point if you want to manually add new point (this option is shown below)





Target selection screen:









Choose CAD for points you have imported

Choose Topographic point for points you have measured with GNSS for example Choose reference points if you set up reference job Choose Add point if you want to manually add new point





Scroll down through all the information and be sure that you are happy with results.

| Station setup      |                    |   |                | <b>9</b><br>19 |
|--------------------|--------------------|---|----------------|----------------|
| Results