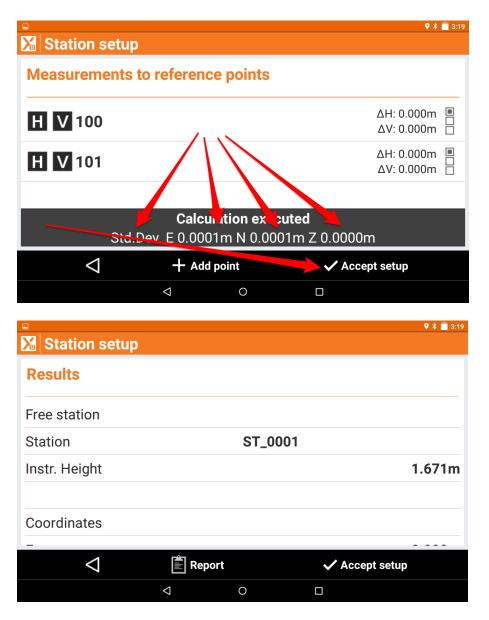

Scroll down through all the information and be sure that you are happy with results.

| Station setup      |                    |   |                | <b>9</b><br>19 |
|--------------------|--------------------|---|----------------|----------------|
| Results            |                    |   |                |                |
| Coordinates        |                    |   |                |                |
| E                  |                    |   |                | 0.000m         |
| Ν                  |                    |   | 2              | 0.000m         |
| Z                  |                    |   | 1              | 0.129m         |
|                    |                    |   |                |                |
| Standard deviation |                    |   |                |                |
| $\bigtriangledown$ | 🖹 Report           |   | 🗸 Accept setup |                |
|                    | $\bigtriangledown$ | 0 |                |                |