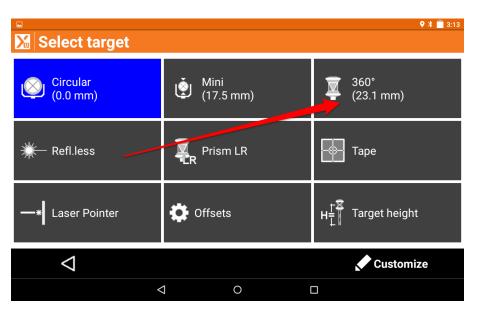

## Station setup

Choose CAD for points you have imported

Choose Topographic point for points you have measured with GNSS for example Choose reference points if you set up reference job

Choose Add point if you want to manually add new point (this option is shown below)

Target selection screen:

Choose CAD for points you have imported

Choose Topographic point for points you have measured with GNSS for example Choose reference points if you set up reference job Choose Add point if you want to manually add new point