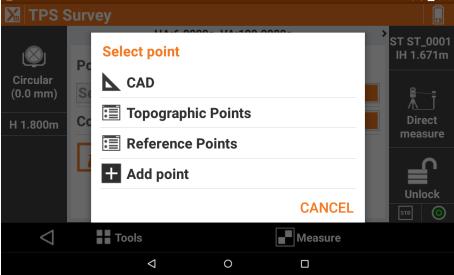

## Station setup

Choose CAD for points you have imported

Choose Topographic point for points you have measured with GNSS for example Choose reference points if you set up reference job

Choose Add point if you want to manually add new point (this option is shown below)

Target selection screen:

Choose CAD for points you have imported

Choose Topographic point for points you have measured with GNSS for example Choose reference points if you set up reference job Choose Add point if you want to manually add new point