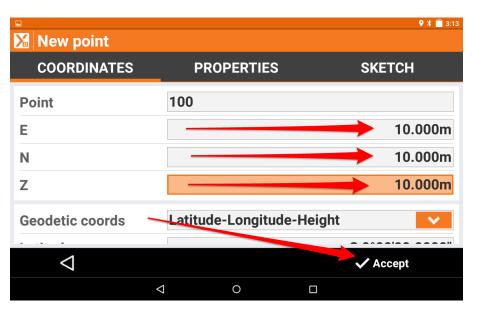

## Station setup

Choose CAD for points you have imported

Choose Topographic point for points you have measured with GNSS for example Choose reference points if you set up reference job

Choose Add point if you want to manually add new point (this option is shown below)

Target selection screen:

Choose CAD for points you have imported

Choose Topographic point for points you have measured with GNSS for example Choose reference points if you set up reference job Choose Add point if you want to manually add new point