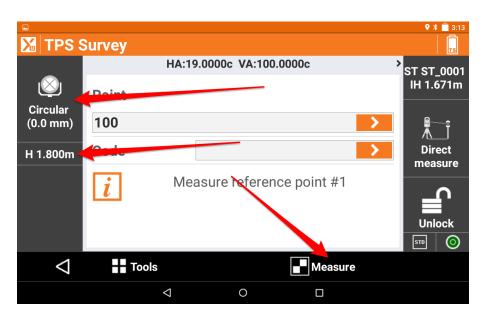

## Station setup

Choose CAD for points you have imported

Choose Topographic point for points you have measured with GNSS for example Choose reference points if you set up reference job

Choose Add point if you want to manually add new point (this option is shown below)

Target selection screen:

Choose CAD for points you have imported

Choose Topographic point for points you have measured with GNSS for example Choose reference points if you set up reference job Choose Add point if you want to manually add new point