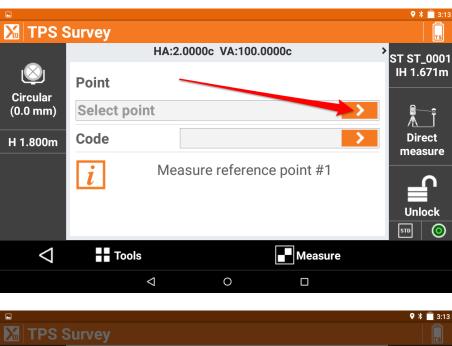

## Freestation with X-PAD - Quick Guide

Notebook:XpadCreated:19/11/2019 15:25Updated:16/06/2021 19:54Author:Dariusz LiszkaTags:Free Station, Stationing, Total Station, Xpad, Vpad, Ultimate, Zoom70, Zoom90

## Freestation with X-PAD - Quick Guide

Created: 20191119\_DL

Quick Guide to Freestation







የ 🔋 📋 3:12

## Station setup











Choose CAD for points you have imported

Choose Topographic point for points you have measured with GNSS for example Choose reference points if you set up reference job

Choose Add point if you want to manually add new point (this option is shown below)





Target selection screen:









Choose CAD for points you have imported

Choose Topographic point for points you have measured with GNSS for example Choose reference points if you set up reference job Choose Add point if you want to manually add new point





Scroll down through all the information and be sure that you are happy with results.

| Station setup      |                    |   |                | <b>9</b><br>19 |
|--------------------|--------------------|---|----------------|----------------|
| Results            |